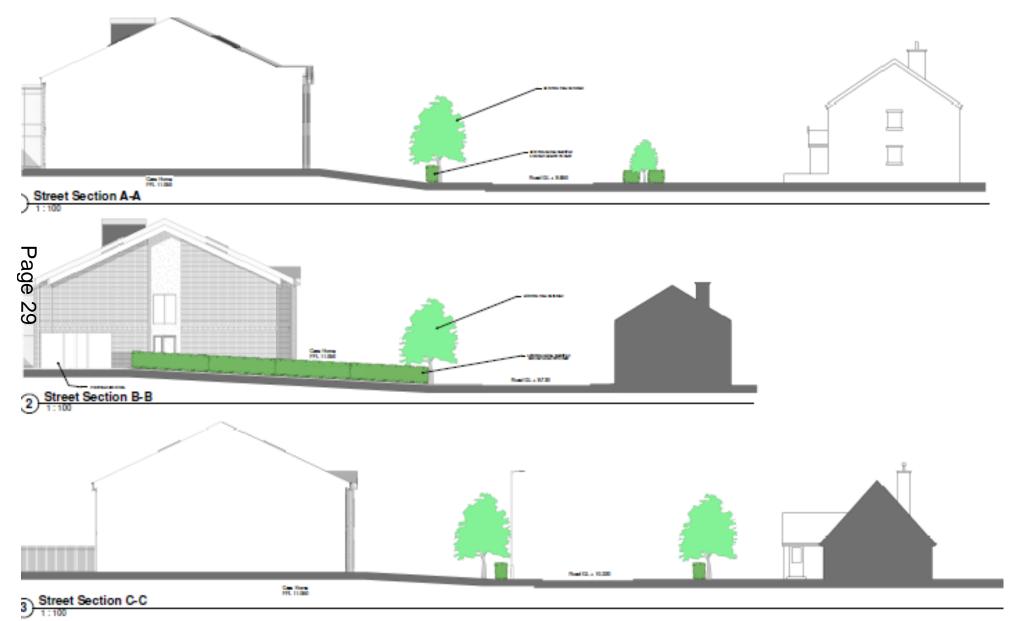

## Item 1

## 20/00212/FULMAJ

Land South Of Prospect Farm West Of A6, Garstang



## Aerial of Site





## Northern site boundary



## Across site towards western boundary



## Across site towards southern boundary



Site frontage



### Site Layout





### **Elevations**









#### **Elevations**





### **Elevations**





### Item 2

## 20/01175/FULMAJ

Land Off Stricklands Lane Stalmine



## Site Allocation SA1/7 boundary



## Site frontage



## Site frontage





## Northern site boundary



### Across site towards western and southern boundary





## Full / Outline Application Areas





### Elevations – Block A

Page 25







### Elevations – Block B









#### Streetscene Elevation





Proposed Street Elevation Part 2 - Stricklands Lane





### Street sections





This page is intentionally left blank