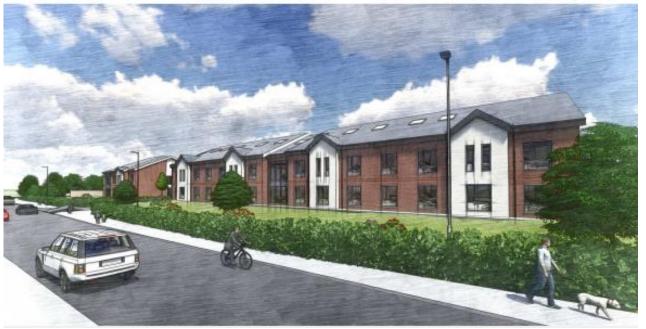

line application).



### Item 1

## 20/00212/FULMAJ

Land South Of Prospect Farm West Of A6, Garstang



## Aerial of Site





## Northern site boundary



## Across site towards western boundary



## Across site towards southern boundary



Site frontage



### Site Layout





### **Elevations**









#### **Elevations**





### **Elevations**





### Item 2

## 20/01175/FULMAJ

Land Off Stricklands Lane Stalmine



## Site Allocation SA1/7 boundary



## Site frontage



## Site frontage





## Northern site boundary



### Across site towards western and southern boundary





## Full / Outline Application Areas





### Elevations – Block A

Page 25







### Elevations – Block B









#### Streetscene Elevation





Proposed Street Elevation Part 2 - Stricklands Lane





### Street sections





This page is intentionally left blank