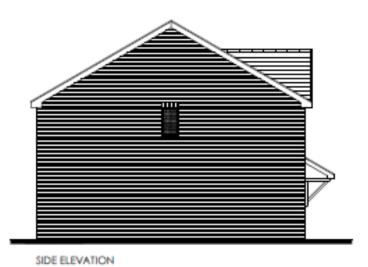

lanning applications to be determined at this meeting:

a) Application A - Land South Of Prospect Farm, West Of A6, Garstang (20/00212/FULMAJ)

Erection of 70 dwelling houses and associated infrastructure with new access off A6 Preston Lancaster New Road.

b) Application B - Land Off Stricklands Lane, Stalmine, FY6 0LL (20/01175/FULMAJ)

Hybrid planning application for two 80 bed care homes with landscaping and associated works (full application), and up to 50 dwellings with access (outline application).



### Item 1

## 20/00212/FULMAJ

Land South Of Prospect Farm West Of A6, Garstang



## Aerial of Site





## Northern site boundary



## Across site towards western boundary



## Across site towards southern boundary



Site frontage



### Site Layout





### **Elevations**









#### **Elevations**





### **Elevations**





### Item 2

## 20/01175/FULMAJ

Land Off Stricklands Lane Stalmine



## Site Allocation SA1/7 boundary



## Site frontage



## Site frontage





## Northern site boundary



### Across site towards western and southern boundary





## Full / Outline Application Areas





### Elevations – Block A

Page 25







### Elevations – Block B









#### Streetscene Elevation





Proposed Street Elevation Part 2 - Stricklands Lane





### Street sections





This page is intentionally left blank