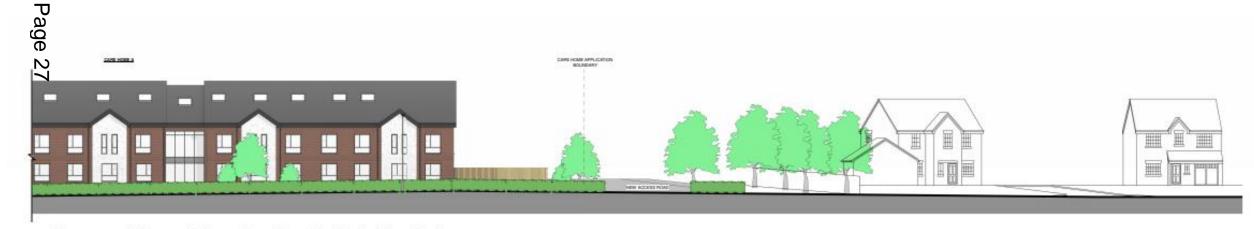

ull application), and up to 50 dwellings with access (outline application).



### Item 1

## 20/00212/FULMAJ

Land South Of Prospect Farm West Of A6, Garstang



## Aerial of Site





## Northern site boundary



## Across site towards western boundary



## Across site towards southern boundary



Site frontage



### Site Layout





### **Elevations**









#### **Elevations**





### **Elevations**





### Item 2

## 20/01175/FULMAJ

Land Off Stricklands Lane Stalmine



## Site Allocation SA1/7 boundary



## Site frontage



## Site frontage





## Northern site boundary



### Across site towards western and southern boundary





## Full / Outline Application Areas





### Elevations – Block A

Page 25







### Elevations – Block B









#### Streetscene Elevation





Proposed Street Elevation Part 2 - Stricklands Lane





### Street sections





This page is intentionally left blank