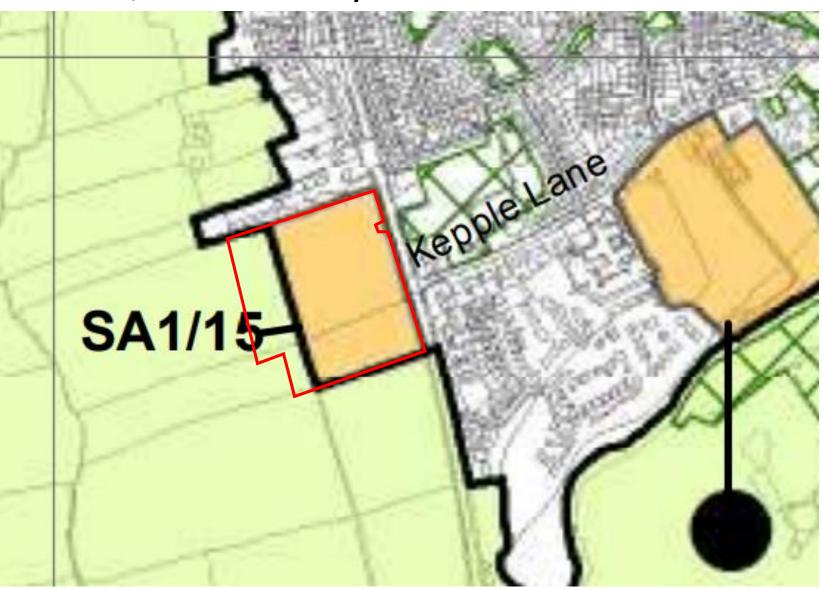

c can view the meeting via Wyre Council's YouTube page (https://www.youtube.com/WyreCouncil).

5. Planning applications

(Pages 3 - 30)

Reports of the Head of Planning Services on planning applications to be determined at this meeting:

a) Application A - Land South Of Prospect Farm, West Of A6, Garstang (20/00212/FULMAJ)

Erection of 70 dwelling houses and associated infrastructure with new access off A6 Preston Lancaster New Road.

b) Application B - Land Off Stricklands Lane, Stalmine, FY6 0LL (20/01175/FULMAJ)

Hybrid planning application for two 80 bed care homes with landscaping and associated works (full application), and up to 50 dwellings with access (outline application).



### Item 1

## 20/00212/FULMAJ

Land South Of Prospect Farm West Of A6, Garstang



## Aerial of Site





## Northern site boundary



## Across site towards western boundary



## Across site towards southern boundary



Site frontage



### Site Layout





### **Elevations**









#### **Elevations**





### **Elevations**





### Item 2

## 20/01175/FULMAJ

Land Off Stricklands Lane Stalmine



## Site Allocation SA1/7 boundary



## Site frontage



## Site frontage





## Northern site boundary



### Across site towards western and southern boundary





## Full / Outline Application Areas





### Elevations – Block A

Page 25







### Elevations – Block B









#### Streetscene Elevation





Proposed Street Elevation Part 2 - Stricklands Lane





### Street sections





This page is intentionally left blank