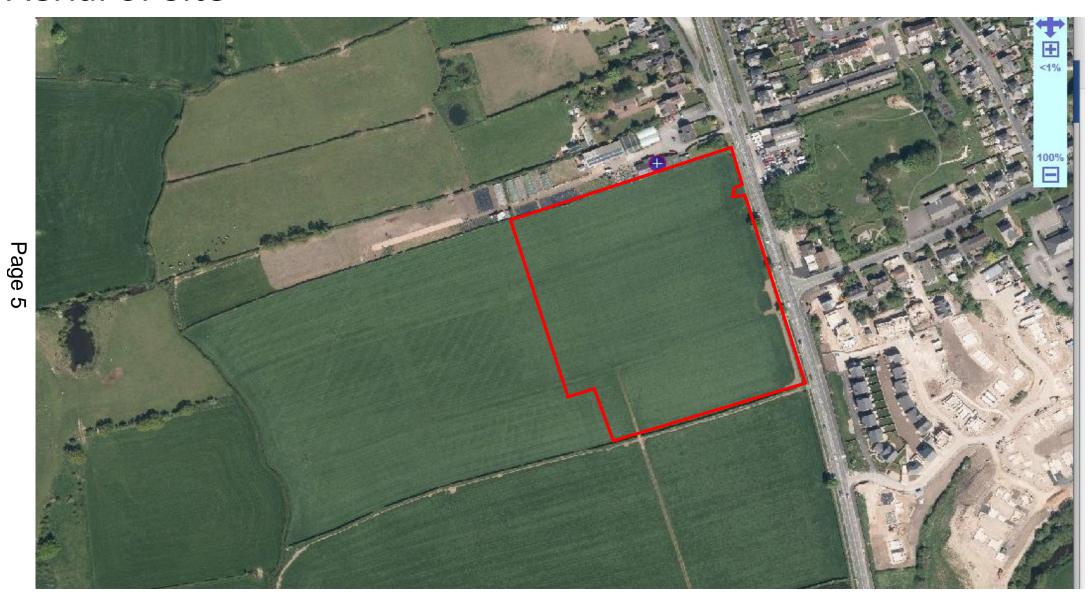

## 20/00212/FULMAJ

Land South Of Prospect Farm West Of A6, Garstang

## Aerial of Site