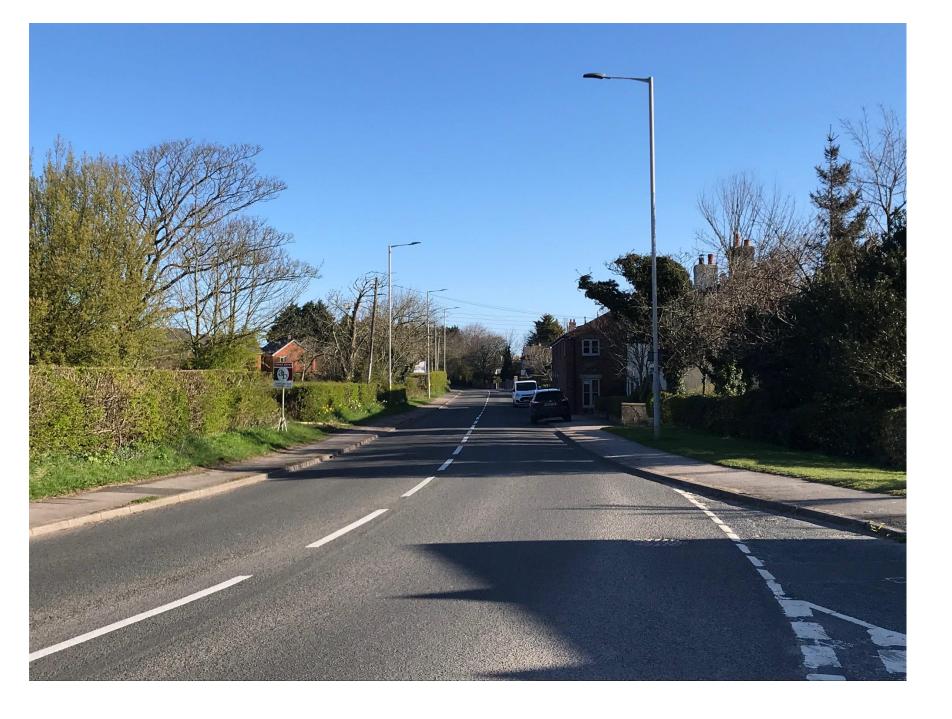

nd associated infrastructure with new access off A6 Preston Lancaster New Road.

b) Application B - Land Off Stricklands Lane, Stalmine, FY6 0LL (20/01175/FULMAJ)

Hybrid planning application for two 80 bed care homes with landscaping and associated works (full application), and up to 50 dwellings with access (outline application).



### Item 1

## 20/00212/FULMAJ

Land South Of Prospect Farm West Of A6, Garstang



## Aerial of Site





## Northern site boundary



## Across site towards western boundary



## Across site towards southern boundary



Site frontage



### Site Layout





### **Elevations**









#### **Elevations**





### **Elevations**





### Item 2

## 20/01175/FULMAJ

Land Off Stricklands Lane Stalmine



## Site Allocation SA1/7 boundary



## Site frontage



## Site frontage





## Northern site boundary



### Across site towards western and southern boundary





## Full / Outline Application Areas





### Elevations – Block A

Page 25







### Elevations – Block B









#### Streetscene Elevation





Proposed Street Elevation Part 2 - Stricklands Lane





### Street sections





This page is intentionally left blank