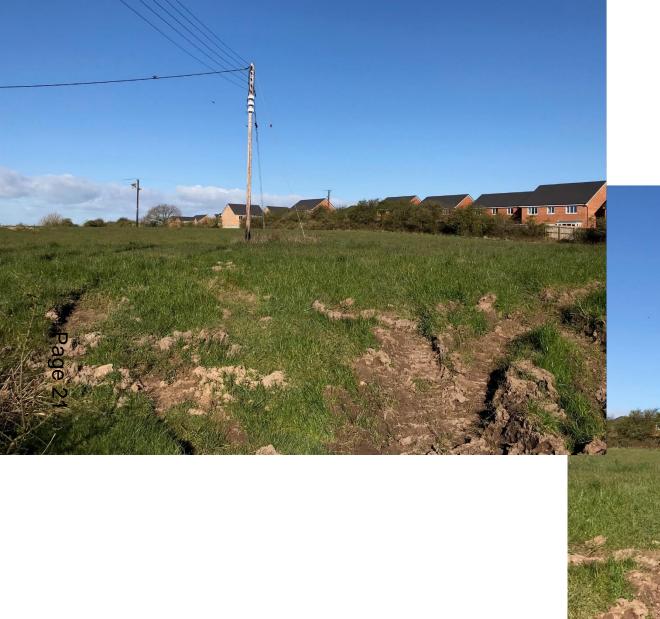

ucture with new access off A6 Preston Lancaster New Road.

b) Application B - Land Off Stricklands Lane, Stalmine, FY6 0LL (20/01175/FULMAJ)

Hybrid planning application for two 80 bed care homes with landscaping and associated works (full application), and up to 50 dwellings with access (outline application).



### Item 1

## 20/00212/FULMAJ

Land South Of Prospect Farm West Of A6, Garstang



## Aerial of Site





## Northern site boundary



## Across site towards western boundary



## Across site towards southern boundary



Site frontage



### Site Layout





### **Elevations**









#### **Elevations**





### **Elevations**





### Item 2

## 20/01175/FULMAJ

Land Off Stricklands Lane Stalmine



## Site Allocation SA1/7 boundary



## Site frontage



## Site frontage





## Northern site boundary



### Across site towards western and southern boundary





## Full / Outline Application Areas





### Elevations – Block A

Page 25







### Elevations – Block B









#### Streetscene Elevation





Proposed Street Elevation Part 2 - Stricklands Lane





### Street sections





This page is intentionally left blank