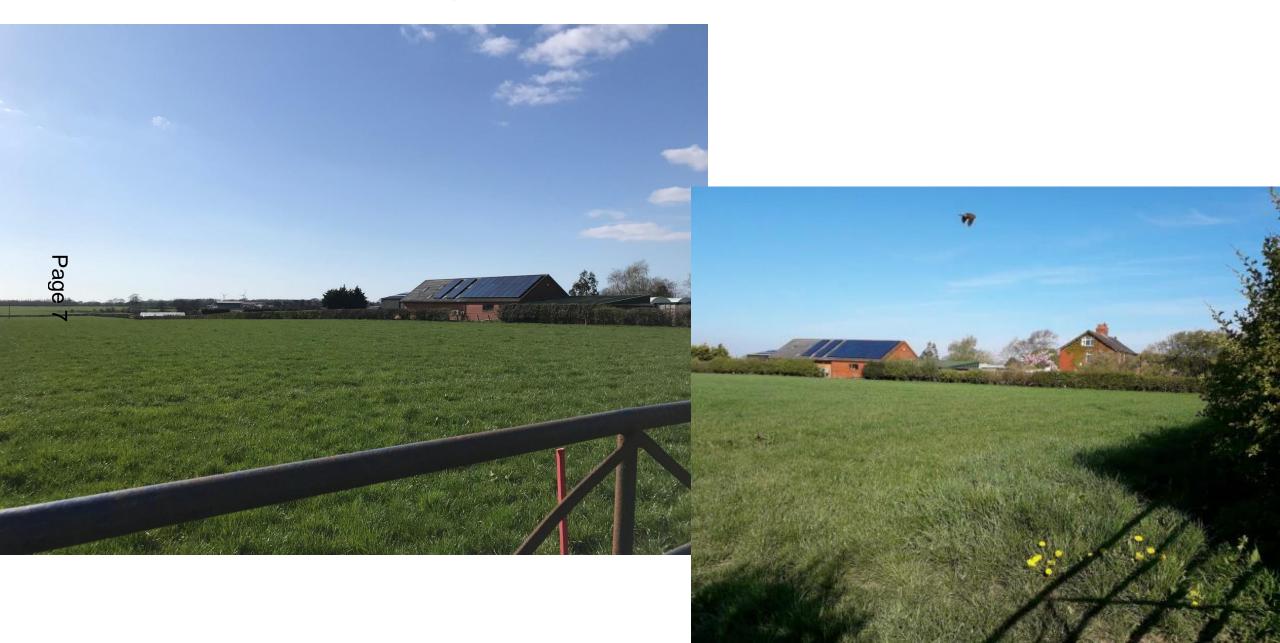

re Council's YouTube page (https://www.youtube.com/WyreCouncil).

5. Planning applications

(Pages 3 - 30)

Reports of the Head of Planning Services on planning applications to be determined at this meeting:

a) Application A - Land South Of Prospect Farm, West Of A6, Garstang (20/00212/FULMAJ)

Erection of 70 dwelling houses and associated infrastructure with new access off A6 Preston Lancaster New Road.

b) Application B - Land Off Stricklands Lane, Stalmine, FY6 0LL (20/01175/FULMAJ)

Hybrid planning application for two 80 bed care homes with landscaping and associated works (full application), and up to 50 dwellings with access (outline application).



### Item 1

## 20/00212/FULMAJ

Land South Of Prospect Farm West Of A6, Garstang



## Aerial of Site





## Northern site boundary



## Across site towards western boundary



## Across site towards southern boundary



Site frontage



### Site Layout





### **Elevations**









#### **Elevations**





### **Elevations**





### Item 2

## 20/01175/FULMAJ

Land Off Stricklands Lane Stalmine



## Site Allocation SA1/7 boundary



## Site frontage



## Site frontage





## Northern site boundary



### Across site towards western and southern boundary





## Full / Outline Application Areas





### Elevations – Block A

Page 25







### Elevations – Block B









#### Streetscene Elevation





Proposed Street Elevation Part 2 - Stricklands Lane





### Street sections





This page is intentionally left blank