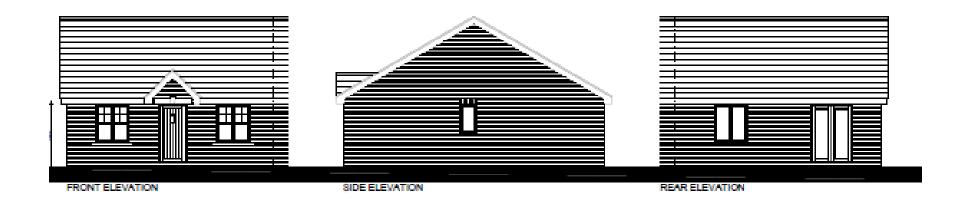

be determined at this meeting:

a) Application A - Land South Of Prospect Farm, West Of A6, Garstang (20/00212/FULMAJ)

Erection of 70 dwelling houses and associated infrastructure with new access off A6 Preston Lancaster New Road.

b) Application B - Land Off Stricklands Lane, Stalmine, FY6 0LL (20/01175/FULMAJ)

Hybrid planning application for two 80 bed care homes with landscaping and associated works (full application), and up to 50 dwellings with access (outline application).



### Item 1

## 20/00212/FULMAJ

Land South Of Prospect Farm West Of A6, Garstang



## Aerial of Site





## Northern site boundary



## Across site towards western boundary



## Across site towards southern boundary



Site frontage



### Site Layout





### **Elevations**









#### **Elevations**





### **Elevations**





### Item 2

## 20/01175/FULMAJ

Land Off Stricklands Lane Stalmine



## Site Allocation SA1/7 boundary



## Site frontage



## Site frontage





## Northern site boundary



### Across site towards western and southern boundary





## Full / Outline Application Areas





### Elevations – Block A

Page 25







### Elevations – Block B









#### Streetscene Elevation





Proposed Street Elevation Part 2 - Stricklands Lane





### Street sections





This page is intentionally left blank