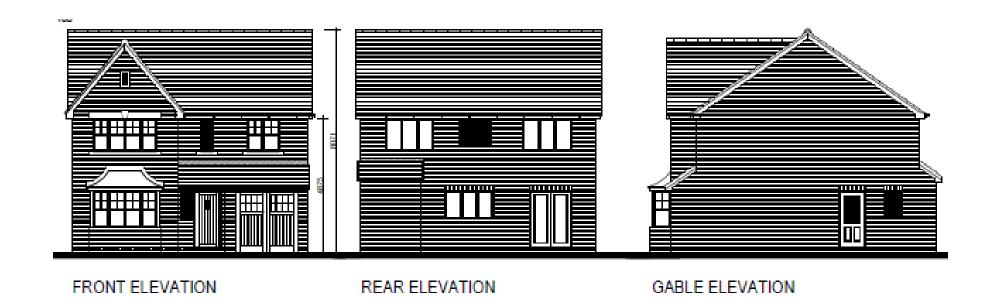

e determined at this meeting:

a) Application A - Land South Of Prospect Farm, West Of A6, Garstang (20/00212/FULMAJ)

Erection of 70 dwelling houses and associated infrastructure with new access off A6 Preston Lancaster New Road.

b) Application B - Land Off Stricklands Lane, Stalmine, FY6 0LL (20/01175/FULMAJ)

Hybrid planning application for two 80 bed care homes with landscaping and associated works (full application), and up to 50 dwellings with access (outline application).



### Item 1

## 20/00212/FULMAJ

Land South Of Prospect Farm West Of A6, Garstang



## Aerial of Site





## Northern site boundary



## Across site towards western boundary



## Across site towards southern boundary



Site frontage



### Site Layout





### **Elevations**









#### **Elevations**





### **Elevations**





### Item 2

## 20/01175/FULMAJ

Land Off Stricklands Lane Stalmine



## Site Allocation SA1/7 boundary



## Site frontage



## Site frontage





## Northern site boundary



### Across site towards western and southern boundary





## Full / Outline Application Areas





### Elevations – Block A

Page 25







### Elevations – Block B









#### Streetscene Elevation





Proposed Street Elevation Part 2 - Stricklands Lane





### Street sections





This page is intentionally left blank