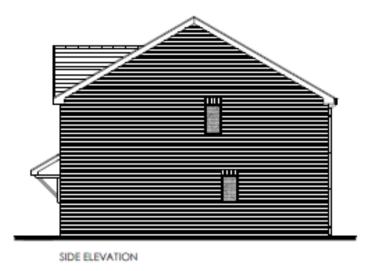

on planning applications to be determined at this meeting:

a) Application A - Land South Of Prospect Farm, West Of A6, Garstang (20/00212/FULMAJ)

Erection of 70 dwelling houses and associated infrastructure with new access off A6 Preston Lancaster New Road.

b) Application B - Land Off Stricklands Lane, Stalmine, FY6 0LL (20/01175/FULMAJ)

Hybrid planning application for two 80 bed care homes with landscaping and associated works (full application), and up to 50 dwellings with access (outline application).



### Item 1

## 20/00212/FULMAJ

Land South Of Prospect Farm West Of A6, Garstang



## Aerial of Site





## Northern site boundary



## Across site towards western boundary



## Across site towards southern boundary



Site frontage



### Site Layout





### **Elevations**









#### **Elevations**





### **Elevations**





### Item 2

## 20/01175/FULMAJ

Land Off Stricklands Lane Stalmine



## Site Allocation SA1/7 boundary



## Site frontage



## Site frontage





## Northern site boundary



### Across site towards western and southern boundary





## Full / Outline Application Areas





### Elevations – Block A

Page 25







### Elevations – Block B









#### Streetscene Elevation





Proposed Street Elevation Part 2 - Stricklands Lane





### Street sections





This page is intentionally left blank