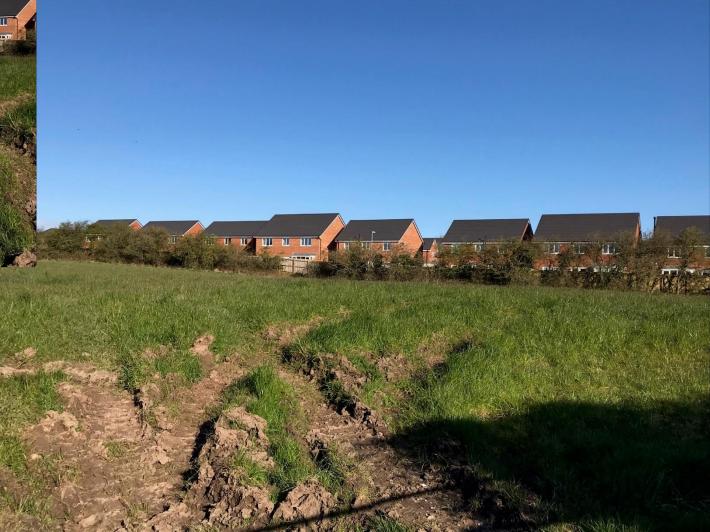

Preston Lancaster New Road.

b) Application B - Land Off Stricklands Lane, Stalmine, FY6 0LL (20/01175/FULMAJ)

Hybrid planning application for two 80 bed care homes with landscaping and associated works (full application), and up to 50 dwellings with access (outline application).



### Item 1

## 20/00212/FULMAJ

Land South Of Prospect Farm West Of A6, Garstang



## Aerial of Site





## Northern site boundary



## Across site towards western boundary



## Across site towards southern boundary



Site frontage



### Site Layout





### **Elevations**









#### **Elevations**





### **Elevations**





### Item 2

## 20/01175/FULMAJ

Land Off Stricklands Lane Stalmine



## Site Allocation SA1/7 boundary



## Site frontage



## Site frontage





## Northern site boundary



### Across site towards western and southern boundary





## Full / Outline Application Areas





### Elevations – Block A

Page 25







### Elevations – Block B









#### Streetscene Elevation





Proposed Street Elevation Part 2 - Stricklands Lane





### Street sections





This page is intentionally left blank