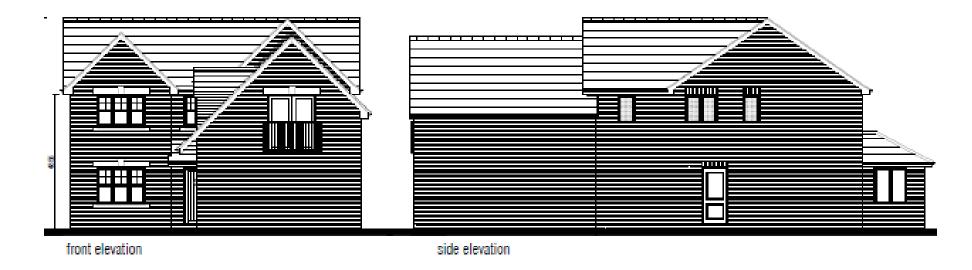

eeting:

a) Application A - Land South Of Prospect Farm, West Of A6, Garstang (20/00212/FULMAJ)

Erection of 70 dwelling houses and associated infrastructure with new access off A6 Preston Lancaster New Road.

b) Application B - Land Off Stricklands Lane, Stalmine, FY6 0LL (20/01175/FULMAJ)

Hybrid planning application for two 80 bed care homes with landscaping and associated works (full application), and up to 50 dwellings with access (outline application).



### Item 1

## 20/00212/FULMAJ

Land South Of Prospect Farm West Of A6, Garstang



## Aerial of Site





## Northern site boundary



## Across site towards western boundary



## Across site towards southern boundary



Site frontage



### Site Layout





### **Elevations**









#### **Elevations**





### **Elevations**





### Item 2

## 20/01175/FULMAJ

Land Off Stricklands Lane Stalmine



## Site Allocation SA1/7 boundary



## Site frontage



## Site frontage





## Northern site boundary



### Across site towards western and southern boundary





## Full / Outline Application Areas





### Elevations – Block A

Page 25







### Elevations – Block B









#### Streetscene Elevation





Proposed Street Elevation Part 2 - Stricklands Lane





### Street sections





This page is intentionally left blank