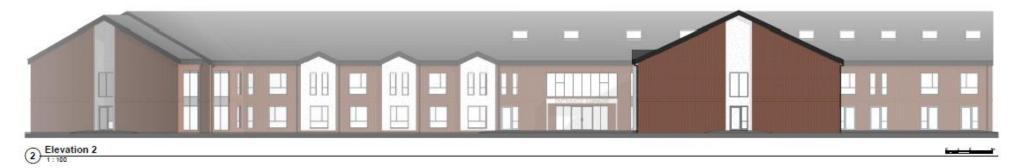

landscaping and associated works (full application), and up to 50 dwellings with access (outline application).



### Item 1

## 20/00212/FULMAJ

Land South Of Prospect Farm West Of A6, Garstang



## Aerial of Site





## Northern site boundary



## Across site towards western boundary



## Across site towards southern boundary



Site frontage



### Site Layout





### **Elevations**









#### **Elevations**





### **Elevations**





### Item 2

## 20/01175/FULMAJ

Land Off Stricklands Lane Stalmine



## Site Allocation SA1/7 boundary



## Site frontage



## Site frontage





## Northern site boundary



### Across site towards western and southern boundary





## Full / Outline Application Areas





### Elevations – Block A

Page 25







### Elevations – Block B









#### Streetscene Elevation





Proposed Street Elevation Part 2 - Stricklands Lane





### Street sections





This page is intentionally left blank