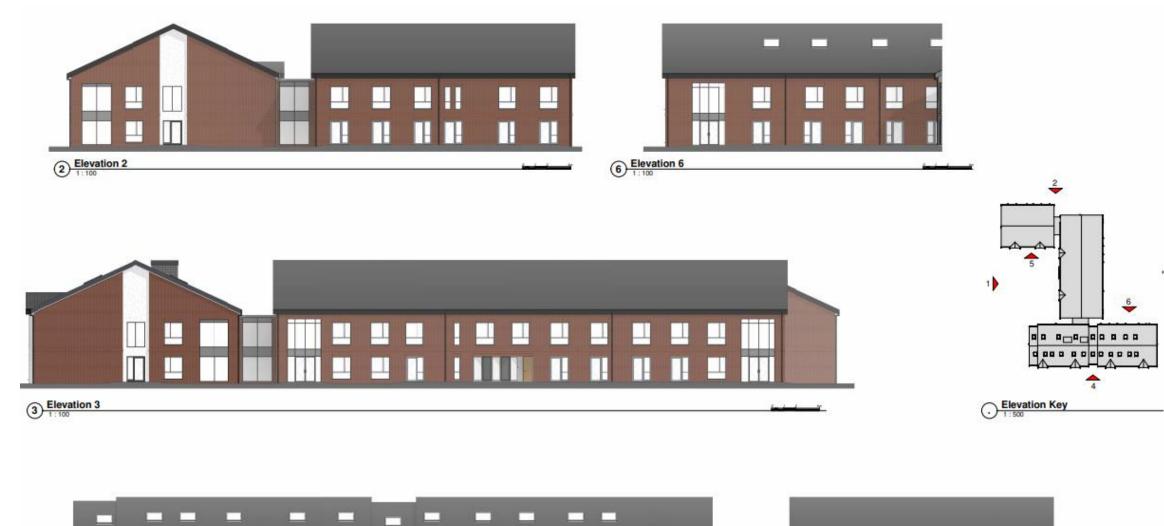

ion for two 80 bed care homes with landscaping and associated works (full application), and up to 50 dwellings with access (outline application).



### Item 1

## 20/00212/FULMAJ

Land South Of Prospect Farm West Of A6, Garstang



## Aerial of Site





## Northern site boundary



## Across site towards western boundary



## Across site towards southern boundary



Site frontage



### Site Layout





### **Elevations**









#### **Elevations**





### **Elevations**





### Item 2

## 20/01175/FULMAJ

Land Off Stricklands Lane Stalmine



## Site Allocation SA1/7 boundary



## Site frontage



## Site frontage





## Northern site boundary



### Across site towards western and southern boundary





## Full / Outline Application Areas





### Elevations – Block A

Page 25







### Elevations – Block B









#### Streetscene Elevation





Proposed Street Elevation Part 2 - Stricklands Lane





### Street sections





This page is intentionally left blank