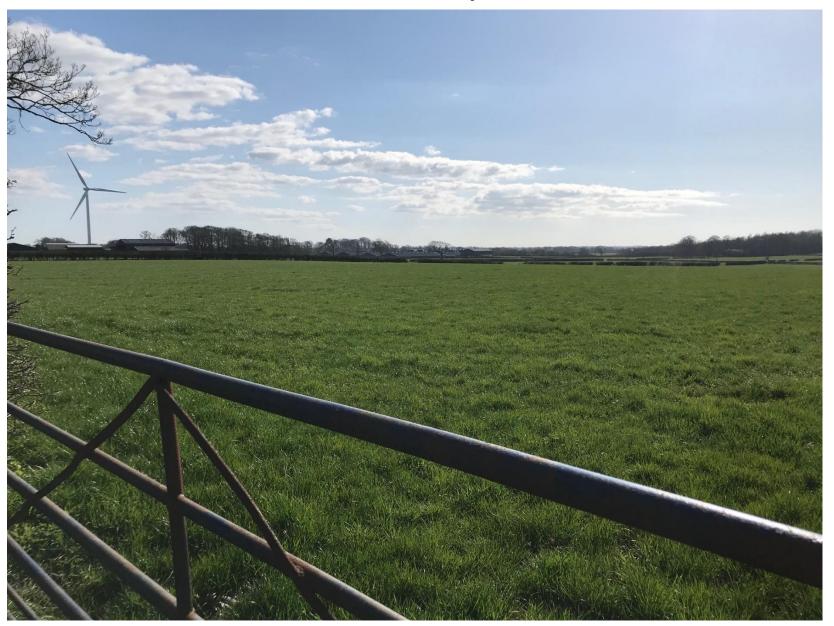

ons

(Pages 3 - 30)

Reports of the Head of Planning Services on planning applications to be determined at this meeting:

a) Application A - Land South Of Prospect Farm, West Of A6, Garstang (20/00212/FULMAJ)

Erection of 70 dwelling houses and associated infrastructure with new access off A6 Preston Lancaster New Road.

b) Application B - Land Off Stricklands Lane, Stalmine, FY6 0LL (20/01175/FULMAJ)

Hybrid planning application for two 80 bed care homes with landscaping and associated works (full application), and up to 50 dwellings with access (outline application).



### Item 1

## 20/00212/FULMAJ

Land South Of Prospect Farm West Of A6, Garstang



## Aerial of Site





## Northern site boundary



## Across site towards western boundary



## Across site towards southern boundary



Site frontage



### Site Layout





### **Elevations**









#### **Elevations**





### **Elevations**





### Item 2

## 20/01175/FULMAJ

Land Off Stricklands Lane Stalmine



## Site Allocation SA1/7 boundary



## Site frontage



## Site frontage





## Northern site boundary



### Across site towards western and southern boundary





## Full / Outline Application Areas





### Elevations – Block A

Page 25







### Elevations – Block B









#### Streetscene Elevation





Proposed Street Elevation Part 2 - Stricklands Lane





### Street sections





This page is intentionally left blank