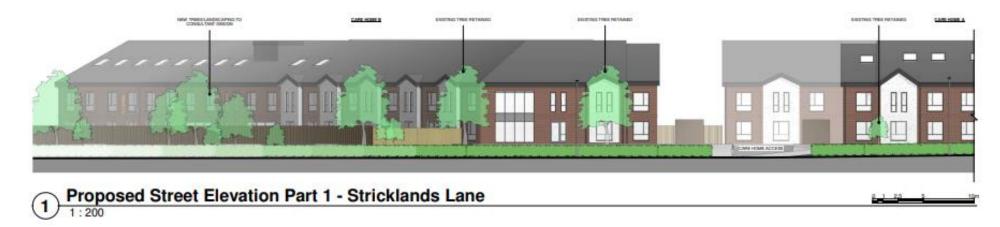

(full application), and up to 50 dwellings with access (outline application).



### Item 1

## 20/00212/FULMAJ

Land South Of Prospect Farm West Of A6, Garstang



## Aerial of Site





## Northern site boundary



## Across site towards western boundary



## Across site towards southern boundary



Site frontage



### Site Layout





### **Elevations**









#### **Elevations**





### **Elevations**





### Item 2

## 20/01175/FULMAJ

Land Off Stricklands Lane Stalmine



## Site Allocation SA1/7 boundary



## Site frontage



## Site frontage





## Northern site boundary



### Across site towards western and southern boundary





## Full / Outline Application Areas





### Elevations – Block A

Page 25







### Elevations – Block B









#### Streetscene Elevation





Proposed Street Elevation Part 2 - Stricklands Lane





### Street sections





This page is intentionally left blank