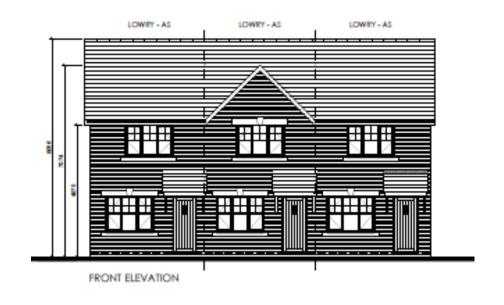

s on planning applications to be determined at this meeting:

a) Application A - Land South Of Prospect Farm, West Of A6, Garstang (20/00212/FULMAJ)

Erection of 70 dwelling houses and associated infrastructure with new access off A6 Preston Lancaster New Road.

b) Application B - Land Off Stricklands Lane, Stalmine, FY6 0LL (20/01175/FULMAJ)

Hybrid planning application for two 80 bed care homes with landscaping and associated works (full application), and up to 50 dwellings with access (outline application).



### Item 1

## 20/00212/FULMAJ

Land South Of Prospect Farm West Of A6, Garstang



## Aerial of Site





## Northern site boundary



## Across site towards western boundary



## Across site towards southern boundary



Site frontage



### Site Layout





### **Elevations**









#### **Elevations**





### **Elevations**





### Item 2

## 20/01175/FULMAJ

Land Off Stricklands Lane Stalmine



## Site Allocation SA1/7 boundary



## Site frontage



## Site frontage





## Northern site boundary



### Across site towards western and southern boundary





## Full / Outline Application Areas





### Elevations – Block A

Page 25







### Elevations – Block B









#### Streetscene Elevation





Proposed Street Elevation Part 2 - Stricklands Lane





### Street sections





This page is intentionally left blank