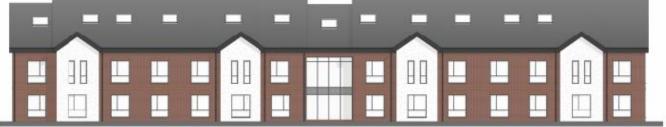

n for two 80 bed care homes with landscaping and associated works (full application), and up to 50 dwellings with access (outline application).



### Item 1

## 20/00212/FULMAJ

Land South Of Prospect Farm West Of A6, Garstang



## Aerial of Site





## Northern site boundary



## Across site towards western boundary



## Across site towards southern boundary



Site frontage



### Site Layout





### **Elevations**









#### **Elevations**





### **Elevations**





### Item 2

## 20/01175/FULMAJ

Land Off Stricklands Lane Stalmine



## Site Allocation SA1/7 boundary



## Site frontage



## Site frontage





## Northern site boundary



### Across site towards western and southern boundary





## Full / Outline Application Areas





### Elevations – Block A

Page 25







### Elevations – Block B









#### Streetscene Elevation





Proposed Street Elevation Part 2 - Stricklands Lane





### Street sections





This page is intentionally left blank