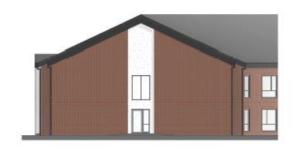

andscaping and associated works (full application), and up to 50 dwellings with access (outline application).



### Item 1

## 20/00212/FULMAJ

Land South Of Prospect Farm West Of A6, Garstang



## Aerial of Site





## Northern site boundary



## Across site towards western boundary



## Across site towards southern boundary



Site frontage



### Site Layout





### **Elevations**









#### **Elevations**





### **Elevations**





### Item 2

## 20/01175/FULMAJ

Land Off Stricklands Lane Stalmine



## Site Allocation SA1/7 boundary



## Site frontage



## Site frontage





## Northern site boundary



### Across site towards western and southern boundary





## Full / Outline Application Areas





### Elevations – Block A

Page 25







### Elevations – Block B









#### Streetscene Elevation





Proposed Street Elevation Part 2 - Stricklands Lane





### Street sections





This page is intentionally left blank