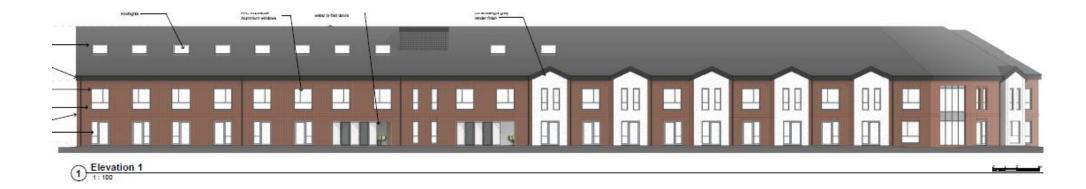

th landscaping and associated works (full application), and up to 50 dwellings with access (outline application).



### Item 1

## 20/00212/FULMAJ

Land South Of Prospect Farm West Of A6, Garstang



## Aerial of Site





## Northern site boundary



## Across site towards western boundary



## Across site towards southern boundary



Site frontage



### Site Layout





### **Elevations**









#### **Elevations**





### **Elevations**





### Item 2

## 20/01175/FULMAJ

Land Off Stricklands Lane Stalmine



## Site Allocation SA1/7 boundary



## Site frontage



## Site frontage





## Northern site boundary



### Across site towards western and southern boundary





## Full / Outline Application Areas





### Elevations – Block A

Page 25







### Elevations – Block B









#### Streetscene Elevation





Proposed Street Elevation Part 2 - Stricklands Lane





### Street sections





This page is intentionally left blank