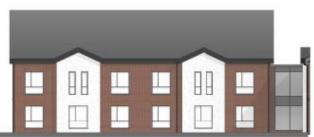

for two 80 bed care homes with landscaping and associated works (full application), and up to 50 dwellings with access (outline application).



### Item 1

## 20/00212/FULMAJ

Land South Of Prospect Farm West Of A6, Garstang



## Aerial of Site





## Northern site boundary



## Across site towards western boundary



## Across site towards southern boundary



Site frontage



### Site Layout





### **Elevations**









#### **Elevations**





### **Elevations**





### Item 2

## 20/01175/FULMAJ

Land Off Stricklands Lane Stalmine



## Site Allocation SA1/7 boundary



## Site frontage



## Site frontage





## Northern site boundary



### Across site towards western and southern boundary





## Full / Outline Application Areas





### Elevations – Block A

Page 25







### Elevations – Block B









#### Streetscene Elevation





Proposed Street Elevation Part 2 - Stricklands Lane





### Street sections





This page is intentionally left blank