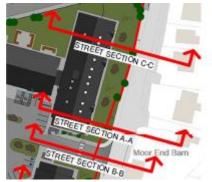

Item 1

## 20/00212/FULMAJ

Land South Of Prospect Farm West Of A6, Garstang



## Aerial of Site





## Northern site boundary



## Across site towards western boundary



## Across site towards southern boundary



Site frontage



### Site Layout





### **Elevations**









#### **Elevations**





### **Elevations**





### Item 2

## 20/01175/FULMAJ

Land Off Stricklands Lane Stalmine



## Site Allocation SA1/7 boundary



## Site frontage



## Site frontage





## Northern site boundary



### Across site towards western and southern boundary





## Full / Outline Application Areas





### Elevations – Block A

Page 25







### Elevations – Block B









#### Streetscene Elevation





Proposed Street Elevation Part 2 - Stricklands Lane





### Street sections





This page is intentionally left blank