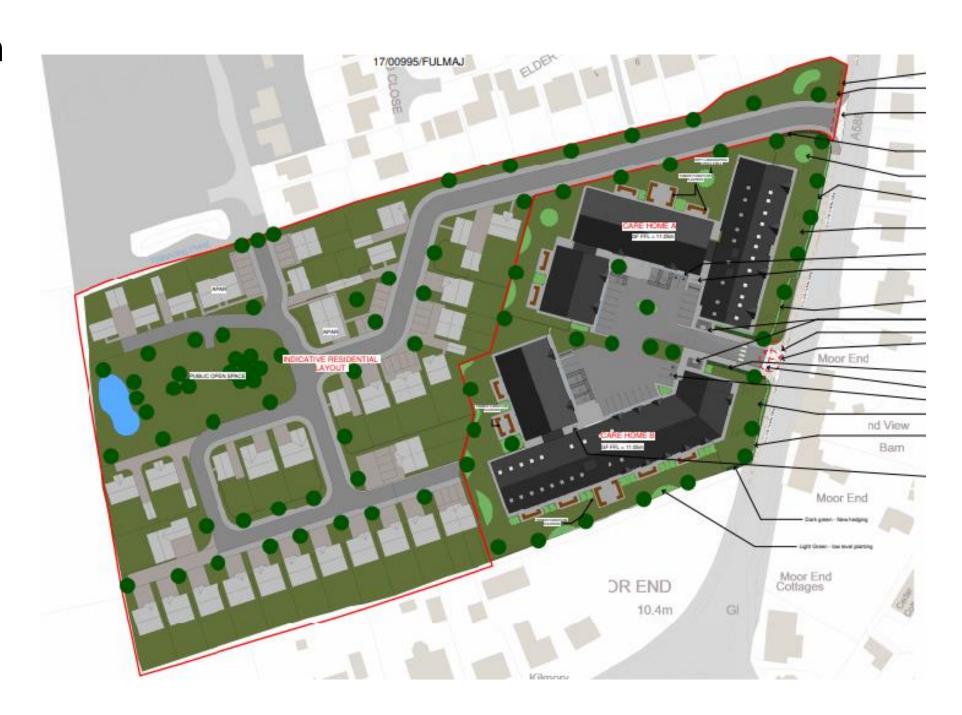

175/FULMAJ)

Hybrid planning application for two 80 bed care homes with landscaping and associated works (full application), and up to 50 dwellings with access (outline application).



### Item 1

## 20/00212/FULMAJ

Land South Of Prospect Farm West Of A6, Garstang



## Aerial of Site





## Northern site boundary



## Across site towards western boundary



## Across site towards southern boundary



Site frontage



### Site Layout





### **Elevations**









#### **Elevations**





### **Elevations**





### Item 2

## 20/01175/FULMAJ

Land Off Stricklands Lane Stalmine



## Site Allocation SA1/7 boundary



## Site frontage



## Site frontage





## Northern site boundary



### Across site towards western and southern boundary





## Full / Outline Application Areas





### Elevations – Block A

Page 25







### Elevations – Block B









#### Streetscene Elevation





Proposed Street Elevation Part 2 - Stricklands Lane





### Street sections





This page is intentionally left blank