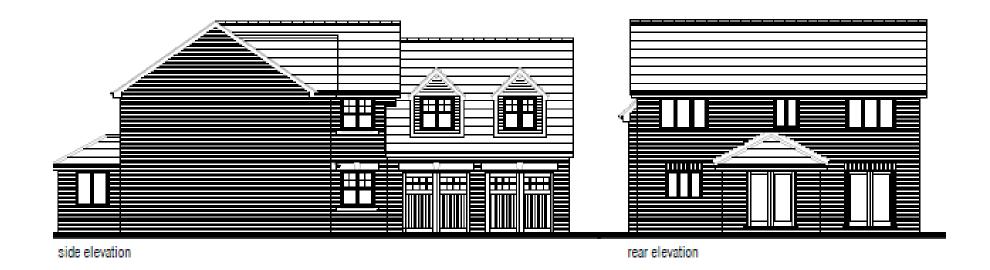

ting:

a) Application A - Land South Of Prospect Farm, West Of A6, Garstang (20/00212/FULMAJ)

Erection of 70 dwelling houses and associated infrastructure with new access off A6 Preston Lancaster New Road.

b) Application B - Land Off Stricklands Lane, Stalmine, FY6 0LL (20/01175/FULMAJ)

Hybrid planning application for two 80 bed care homes with landscaping and associated works (full application), and up to 50 dwellings with access (outline application).



### Item 1

## 20/00212/FULMAJ

Land South Of Prospect Farm West Of A6, Garstang



## Aerial of Site





## Northern site boundary



## Across site towards western boundary



## Across site towards southern boundary



Site frontage



### Site Layout





### **Elevations**









#### **Elevations**





### **Elevations**





### Item 2

## 20/01175/FULMAJ

Land Off Stricklands Lane Stalmine



## Site Allocation SA1/7 boundary



## Site frontage



## Site frontage





## Northern site boundary



### Across site towards western and southern boundary





## Full / Outline Application Areas





### Elevations – Block A

Page 25







### Elevations – Block B









#### Streetscene Elevation





Proposed Street Elevation Part 2 - Stricklands Lane





### Street sections





This page is intentionally left blank