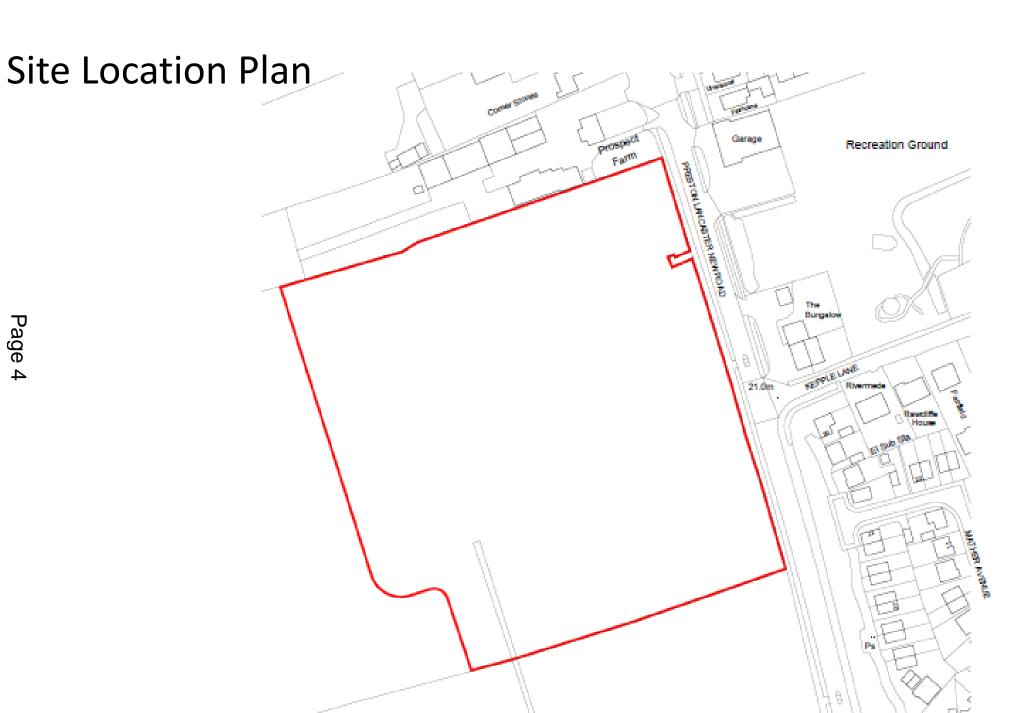

## 20/00212/FULMAJ

Land South Of Prospect Farm West Of A6, Garstang

## Aerial of Site