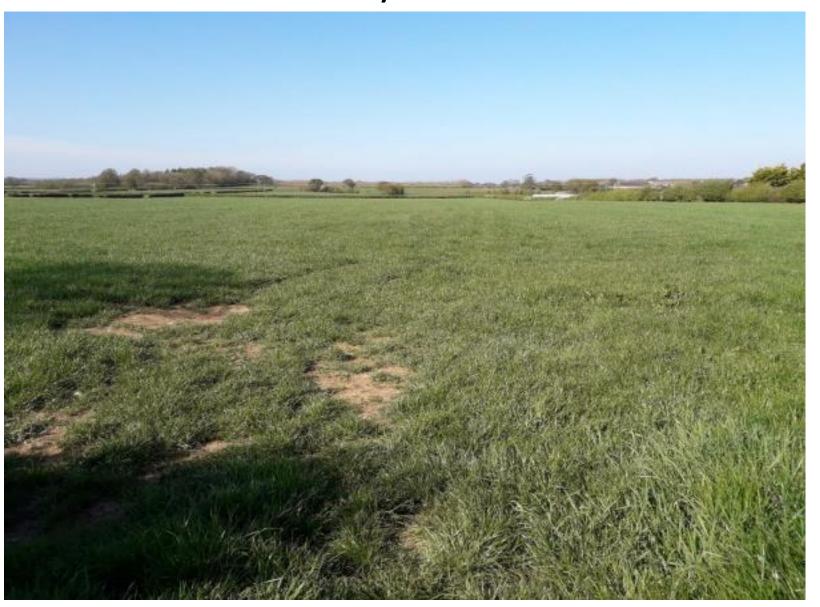

ube.com/WyreCouncil).

5. Planning applications

(Pages 3 - 30)

Reports of the Head of Planning Services on planning applications to be determined at this meeting:

a) Application A - Land South Of Prospect Farm, West Of A6, Garstang (20/00212/FULMAJ)

Erection of 70 dwelling houses and associated infrastructure with new access off A6 Preston Lancaster New Road.

b) Application B - Land Off Stricklands Lane, Stalmine, FY6 0LL (20/01175/FULMAJ)

Hybrid planning application for two 80 bed care homes with landscaping and associated works (full application), and up to 50 dwellings with access (outline application).



### Item 1

## 20/00212/FULMAJ

Land South Of Prospect Farm West Of A6, Garstang



## Aerial of Site





## Northern site boundary



## Across site towards western boundary



## Across site towards southern boundary



Site frontage



### Site Layout





### **Elevations**









#### **Elevations**





### **Elevations**





### Item 2

## 20/01175/FULMAJ

Land Off Stricklands Lane Stalmine



## Site Allocation SA1/7 boundary



## Site frontage



## Site frontage





## Northern site boundary



### Across site towards western and southern boundary





## Full / Outline Application Areas





### Elevations – Block A

Page 25







### Elevations – Block B









#### Streetscene Elevation





Proposed Street Elevation Part 2 - Stricklands Lane





### Street sections





This page is intentionally left blank