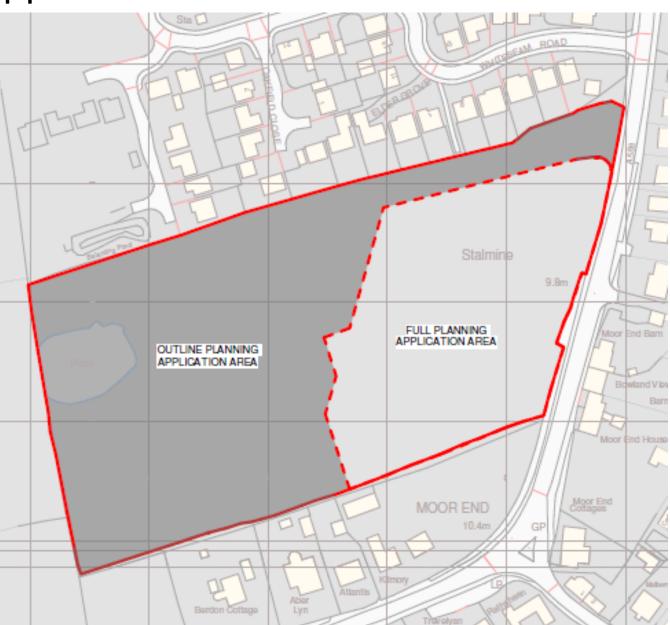

01175/FULMAJ)

Hybrid planning application for two 80 bed care homes with landscaping and associated works (full application), and up to 50 dwellings with access (outline application).



### Item 1

## 20/00212/FULMAJ

Land South Of Prospect Farm West Of A6, Garstang



## Aerial of Site





## Northern site boundary



## Across site towards western boundary



## Across site towards southern boundary



Site frontage



### Site Layout





### **Elevations**









#### **Elevations**





### **Elevations**





### Item 2

## 20/01175/FULMAJ

Land Off Stricklands Lane Stalmine



## Site Allocation SA1/7 boundary



## Site frontage



## Site frontage





## Northern site boundary



### Across site towards western and southern boundary





## Full / Outline Application Areas





### Elevations – Block A

Page 25







### Elevations – Block B









#### Streetscene Elevation





Proposed Street Elevation Part 2 - Stricklands Lane





### Street sections





This page is intentionally left blank