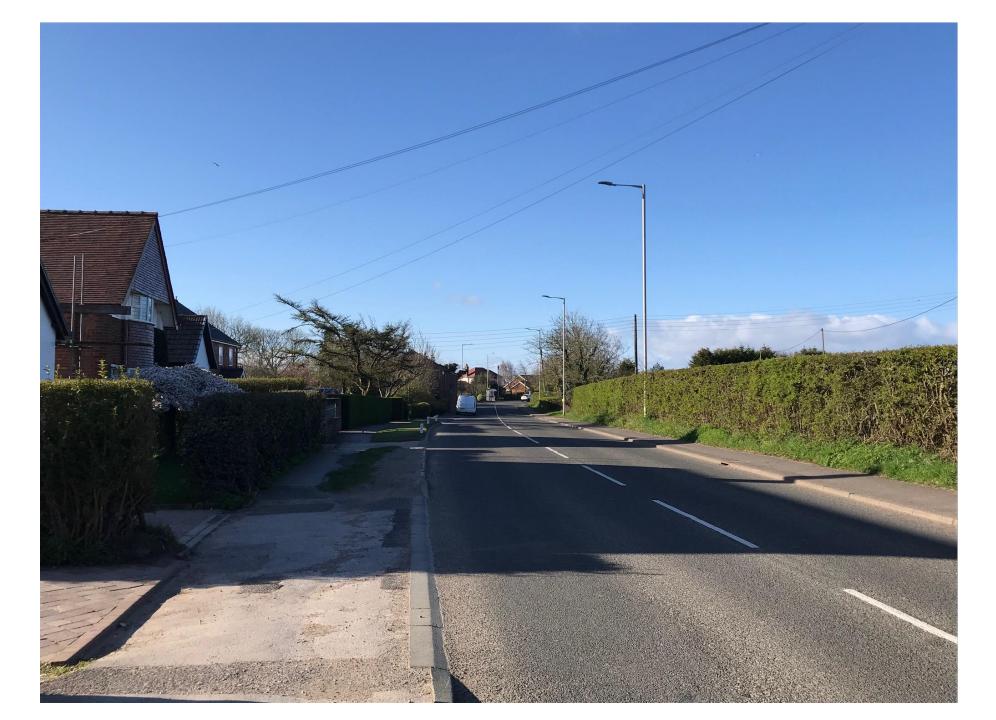

tructure with new access off A6 Preston Lancaster New Road.

b) Application B - Land Off Stricklands Lane, Stalmine, FY6 0LL (20/01175/FULMAJ)

Hybrid planning application for two 80 bed care homes with landscaping and associated works (full application), and up to 50 dwellings with access (outline application).



### Item 1

## 20/00212/FULMAJ

Land South Of Prospect Farm West Of A6, Garstang



## Aerial of Site





## Northern site boundary



## Across site towards western boundary



## Across site towards southern boundary



Site frontage



### Site Layout





### **Elevations**









#### **Elevations**





### **Elevations**





### Item 2

## 20/01175/FULMAJ

Land Off Stricklands Lane Stalmine



## Site Allocation SA1/7 boundary



## Site frontage



## Site frontage





## Northern site boundary



### Across site towards western and southern boundary





## Full / Outline Application Areas





### Elevations – Block A

Page 25







### Elevations – Block B









#### Streetscene Elevation





Proposed Street Elevation Part 2 - Stricklands Lane





### Street sections





This page is intentionally left blank