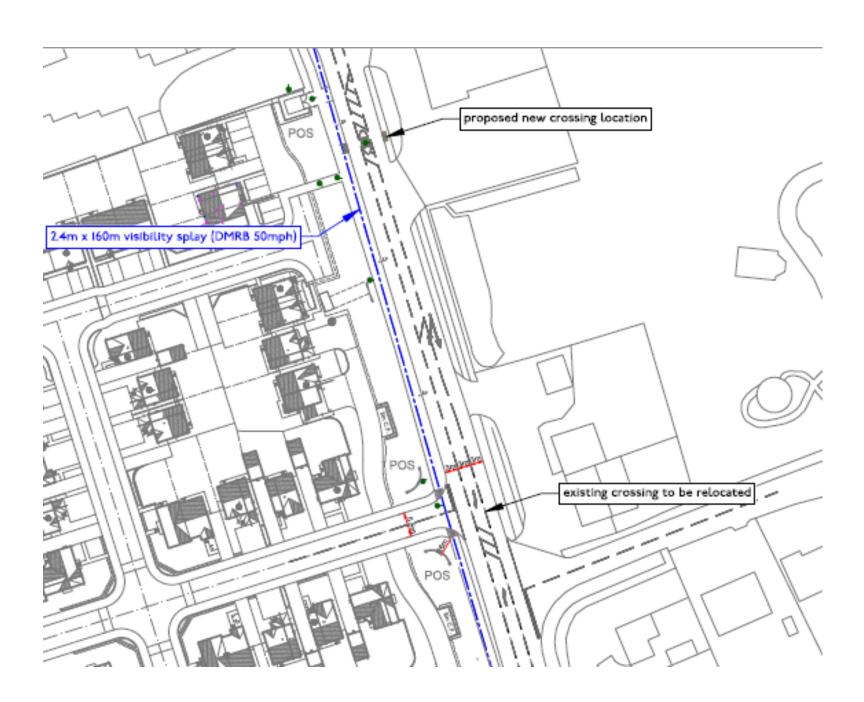

ad of Planning Services on planning applications to be determined at this meeting:

a) Application A - Land South Of Prospect Farm, West Of A6, Garstang (20/00212/FULMAJ)

Erection of 70 dwelling houses and associated infrastructure with new access off A6 Preston Lancaster New Road.

b) Application B - Land Off Stricklands Lane, Stalmine, FY6 0LL (20/01175/FULMAJ)

Hybrid planning application for two 80 bed care homes with landscaping and associated works (full application), and up to 50 dwellings with access (outline application).



### Item 1

## 20/00212/FULMAJ

Land South Of Prospect Farm West Of A6, Garstang



## Aerial of Site





## Northern site boundary



## Across site towards western boundary



## Across site towards southern boundary



Site frontage



### Site Layout





### **Elevations**









#### **Elevations**





### **Elevations**





### Item 2

## 20/01175/FULMAJ

Land Off Stricklands Lane Stalmine



## Site Allocation SA1/7 boundary



## Site frontage



## Site frontage





## Northern site boundary



### Across site towards western and southern boundary





## Full / Outline Application Areas





### Elevations – Block A

Page 25







### Elevations – Block B









#### Streetscene Elevation





Proposed Street Elevation Part 2 - Stricklands Lane





### Street sections





This page is intentionally left blank