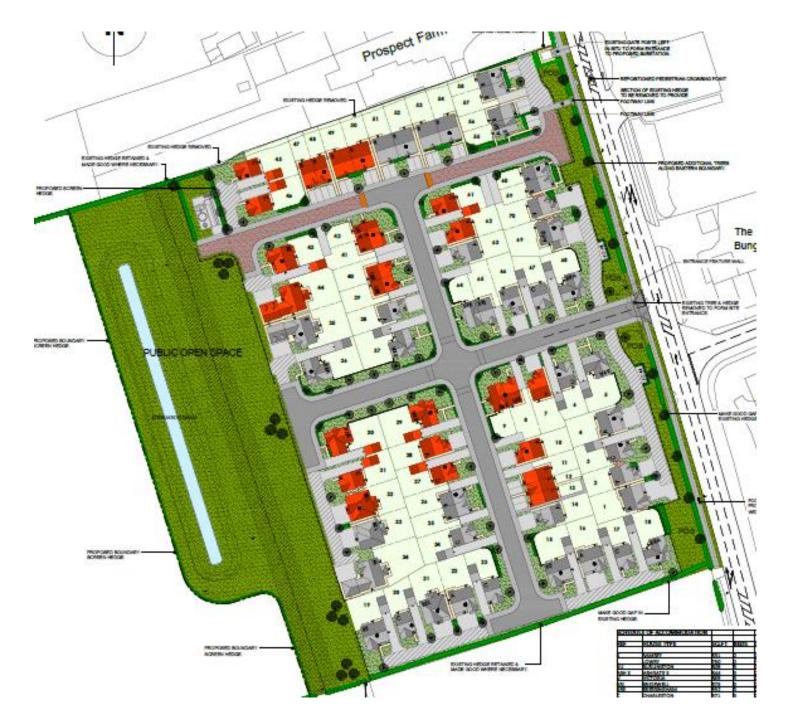

Head of Planning Services on planning applications to be determined at this meeting:

a) Application A - Land South Of Prospect Farm, West Of A6, Garstang (20/00212/FULMAJ)

Erection of 70 dwelling houses and associated infrastructure with new access off A6 Preston Lancaster New Road.

b) Application B - Land Off Stricklands Lane, Stalmine, FY6 0LL (20/01175/FULMAJ)

Hybrid planning application for two 80 bed care homes with landscaping and associated works (full application), and up to 50 dwellings with access (outline application).



### Item 1

## 20/00212/FULMAJ

Land South Of Prospect Farm West Of A6, Garstang



## Aerial of Site





## Northern site boundary



## Across site towards western boundary



## Across site towards southern boundary



Site frontage



### Site Layout





### **Elevations**









#### **Elevations**





### **Elevations**





### Item 2

## 20/01175/FULMAJ

Land Off Stricklands Lane Stalmine



## Site Allocation SA1/7 boundary



## Site frontage



## Site frontage





## Northern site boundary



### Across site towards western and southern boundary





## Full / Outline Application Areas





### Elevations – Block A

Page 25







### Elevations – Block B









#### Streetscene Elevation





Proposed Street Elevation Part 2 - Stricklands Lane





### Street sections





This page is intentionally left blank