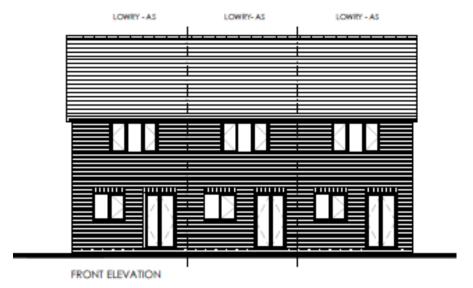

planning applications to be determined at this meeting:

a) Application A - Land South Of Prospect Farm, West Of A6, Garstang (20/00212/FULMAJ)

Erection of 70 dwelling houses and associated infrastructure with new access off A6 Preston Lancaster New Road.

b) Application B - Land Off Stricklands Lane, Stalmine, FY6 0LL (20/01175/FULMAJ)

Hybrid planning application for two 80 bed care homes with landscaping and associated works (full application), and up to 50 dwellings with access (outline application).



### Item 1

## 20/00212/FULMAJ

Land South Of Prospect Farm West Of A6, Garstang



## Aerial of Site





## Northern site boundary



## Across site towards western boundary



## Across site towards southern boundary



Site frontage



### Site Layout





### **Elevations**









#### **Elevations**





### **Elevations**





### Item 2

## 20/01175/FULMAJ

Land Off Stricklands Lane Stalmine



## Site Allocation SA1/7 boundary



## Site frontage



## Site frontage





## Northern site boundary



### Across site towards western and southern boundary





## Full / Outline Application Areas





### Elevations – Block A

Page 25







### Elevations – Block B









#### Streetscene Elevation





Proposed Street Elevation Part 2 - Stricklands Lane





### Street sections





This page is intentionally left blank