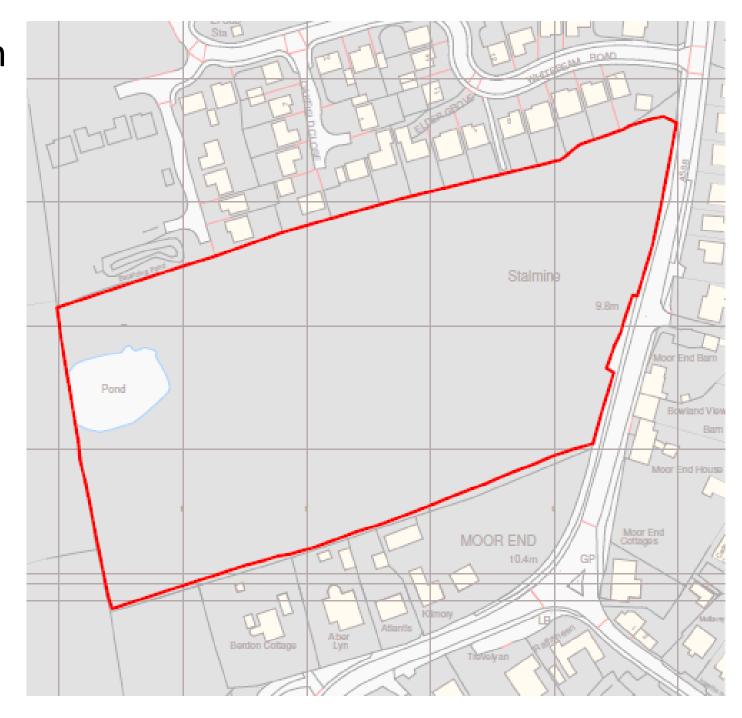

stang (20/00212/FULMAJ)

Erection of 70 dwelling houses and associated infrastructure with new access off A6 Preston Lancaster New Road.

b) Application B - Land Off Stricklands Lane, Stalmine, FY6 0LL (20/01175/FULMAJ)

Hybrid planning application for two 80 bed care homes with landscaping and associated works (full application), and up to 50 dwellings with access (outline application).



### Item 1

## 20/00212/FULMAJ

Land South Of Prospect Farm West Of A6, Garstang



## Aerial of Site





## Northern site boundary



## Across site towards western boundary



## Across site towards southern boundary



Site frontage



### Site Layout





### **Elevations**









#### **Elevations**





### **Elevations**





### Item 2

## 20/01175/FULMAJ

Land Off Stricklands Lane Stalmine



## Site Allocation SA1/7 boundary



## Site frontage



## Site frontage





## Northern site boundary



### Across site towards western and southern boundary





## Full / Outline Application Areas





### Elevations – Block A

Page 25







### Elevations – Block B









#### Streetscene Elevation





Proposed Street Elevation Part 2 - Stricklands Lane





### Street sections





This page is intentionally left blank