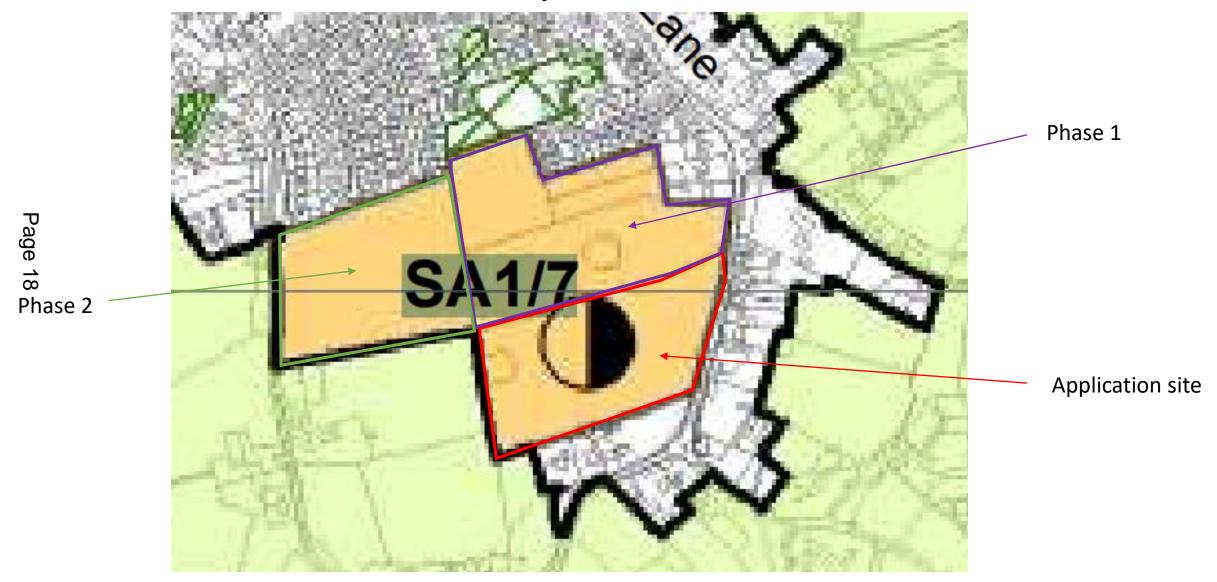

70 dwelling houses and associated infrastructure with new access off A6 Preston Lancaster New Road.

b) Application B - Land Off Stricklands Lane, Stalmine, FY6 0LL (20/01175/FULMAJ)

Hybrid planning application for two 80 bed care homes with landscaping and associated works (full application), and up to 50 dwellings with access (outline application).



### Item 1

## 20/00212/FULMAJ

Land South Of Prospect Farm West Of A6, Garstang



## Aerial of Site





## Northern site boundary



## Across site towards western boundary



## Across site towards southern boundary



Site frontage



### Site Layout





### **Elevations**









#### **Elevations**





### **Elevations**





### Item 2

## 20/01175/FULMAJ

Land Off Stricklands Lane Stalmine



## Site Allocation SA1/7 boundary



## Site frontage



## Site frontage





## Northern site boundary



### Across site towards western and southern boundary





## Full / Outline Application Areas





### Elevations – Block A

Page 25







### Elevations – Block B









#### Streetscene Elevation





Proposed Street Elevation Part 2 - Stricklands Lane





### Street sections





This page is intentionally left blank