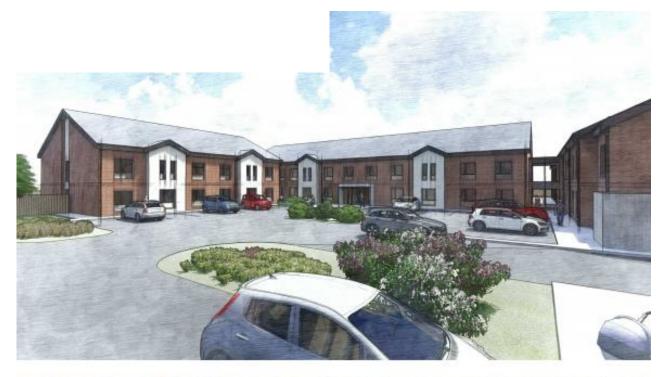

utline application).



### Item 1

## 20/00212/FULMAJ

Land South Of Prospect Farm West Of A6, Garstang



## Aerial of Site





## Northern site boundary



## Across site towards western boundary



## Across site towards southern boundary



Site frontage



### Site Layout





### **Elevations**









#### **Elevations**





### **Elevations**





### Item 2

## 20/01175/FULMAJ

Land Off Stricklands Lane Stalmine



## Site Allocation SA1/7 boundary



## Site frontage



## Site frontage





## Northern site boundary



### Across site towards western and southern boundary





## Full / Outline Application Areas





### Elevations – Block A

Page 25







### Elevations – Block B









#### Streetscene Elevation





Proposed Street Elevation Part 2 - Stricklands Lane





### Street sections





This page is intentionally left blank